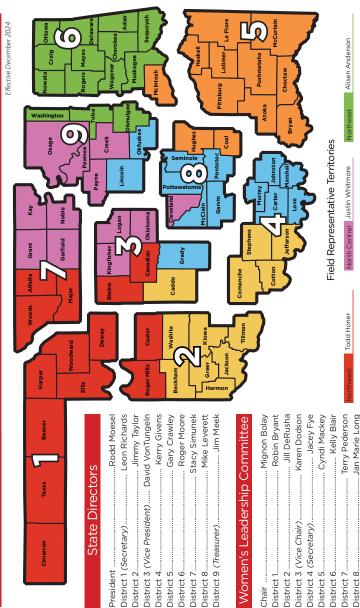

#### **DISTRICT ONE**

Robin Bryant 210570 E. 680 Rd. Camargo, OK 73835 Cell: (580) 254-0331 rlb126@hotmail.com

#### **DISTRICT TWO**

Jill DeRusha 24230 E. C.R. 1390 Willow, OK 73673 Cell: (580) 675-4565 jillderusha@gmail.com

#### **DISTRICT THREE**

Karen Dodson 9009 C.R. 1050 Hydro, OK 73048 Cell: (405) 542-7443 karenkcpa@gmail.com

#### DISTRICT FOUR

Jacey Fye 102 Apache Dr. Comanche, OK 73529 Cell: (580) 467-7403 jacey\_fye@yahoo.com

#### **DISTRICT FIVE**

Cyndi Mackey PO Box 444 Spiro, OK 74959 Cell: (918) 658-8178 cmackey2697@gmail.com

# **DISTRICT SIX**Kelly Blair-Campbell

18591 S. Cary Lane Tahlequah, OK 74464 Cell: (918) 931-2797 southernkell74@gmail.com

## **DISTRICT SEVEN**

Terry Pederson 33842 C.R. 530 Burlington, OK 73722 Cell: (580) 829-1185 dryprncss@gmail.com

### **DISTRICT EIGHT**

Jan Marie Long 11812 C.R. 1560 Ada, OK 74820 Cell: (580) 399-4771 janmarielong13@gmail.com

#### **DISTRICT NINE**

Cindy Schoenecke 990324 S. 3460 Road Sparks, OK 74869 (918) 866-2525 Cell: (405) 615-2410 donschoenecke@icloud.com

#### STATE CHAIR

Mignon Bolay 6501 Independence Perry, OK 73077 Cell: (580) 370-0325 mignon@bolayfarms.com

# District and Field Representative Map | 2025